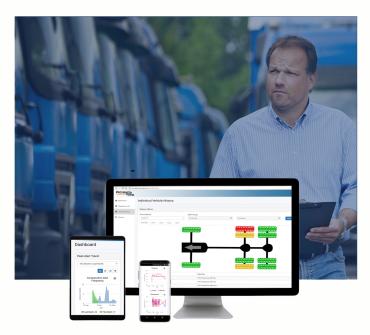

### **ENABLE MANAGERS**

In the field or at the office, controllers gain fleet-wide, remote monitoring via PressurePro's Connect platform. Helping fleets identify and respond to tire issues before becoming costly or dangerous, Connect delivers indepth performance analysis, unlocking the data needed to revolutionize tire programs by shifting maintenance practices from reactive to proactive.

Automated alerts allow for immediate correction of critical tire situations before they become costly or dangerous.

Connect's quick view dashboard provides controllers with prioritized tire performance data in seconds.

Fully configurable parameters for all periodic and alert based reports result in unmatched tire control and visibility.

Performance history and analysis tools enable controllers to identify performance trends for predictive maintenance.