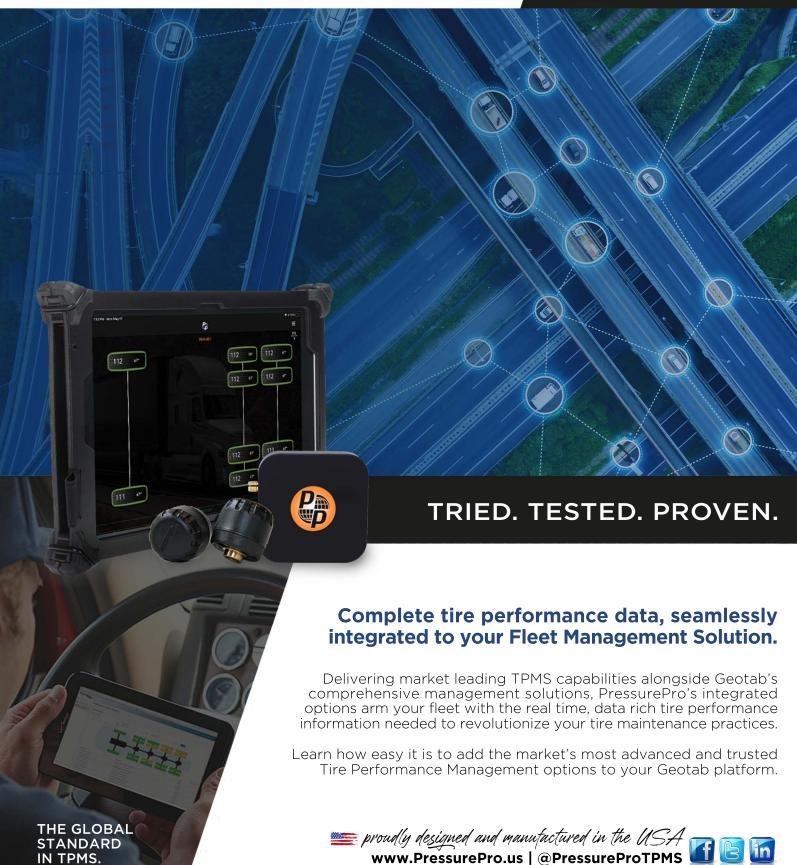

## Leverage unmatched tire visibility to add safety & savings fleetwide.

Enabling PressurePro's advanced TPMS offerings to work alongside Geotab's innovative fleet management platform, PressurePro's integrated options enable Geotab users to seamlessly add unmatched tire visibility, fleetwide. Leveraging patented Dynamic Sensor technology, fleets gain unrivaled tire performance coverage, arming them with the data needed to extend tire life, improve fuel efficiency, decrease downtime/roadside assistance, reduce maintenance, enhance safety and more. Advanced features include:

#### **EMPOWER DRIVERS**

Drivers receive tire performance data, including real time pressure and temperature readings and alerts, direct to their Geotab enabled smart device, through PressurePro's Fleet TPMS app. Allowing immediate attention to tire problems, drivers are empowered with the information needed to add safety, increase savings and improve compliance.

### **ENABLE MANAGERS**

In the field or at the office, controllers gain fleet-wide, remote monitoring via PressurePro's Connect platform. Helping fleets identify and respond to tire issues before becoming costly or dangerous, Connect delivers indepth performance analysis, unlocking the data needed to revolutionize tire programs by shifting maintenance practices from reactive to proactive.